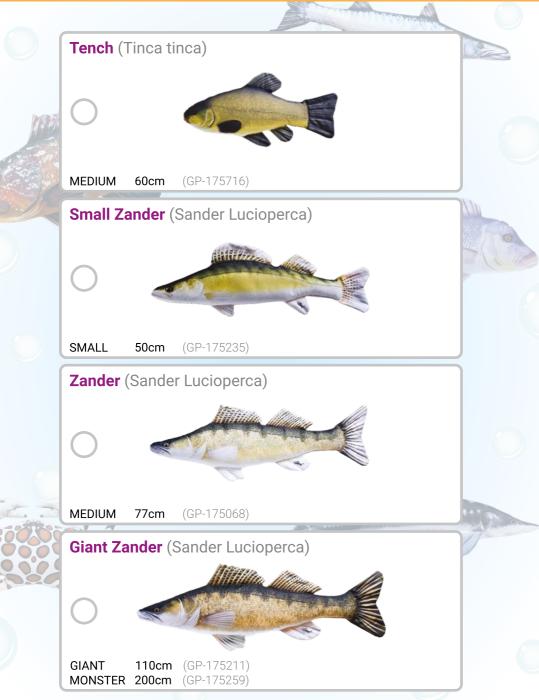

The species featured in our collection are fish many of us have seen and can now enjoy their subtle, colorful and natural beauty. We all have a chance to admire and finally keep our favourite fish!

We even offer several sizes and color patterns for various species so make sure to a look at the whole range as there is a one-of-a-kind GABY fish for everyone.