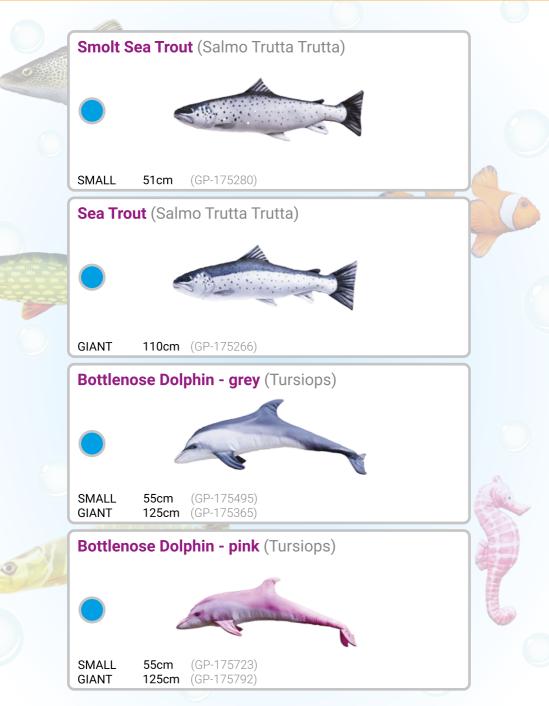

The species featured in our collection are fish many of us have seen and can now enjoy their subtle, colorful and natural beauty. We all have a chance to admire and finally keep our favourite fish!

We even offer several sizes and color patterns for various species so make sure to a look at the whole range as there is a one-of-a-kind GABY fish for everyone.