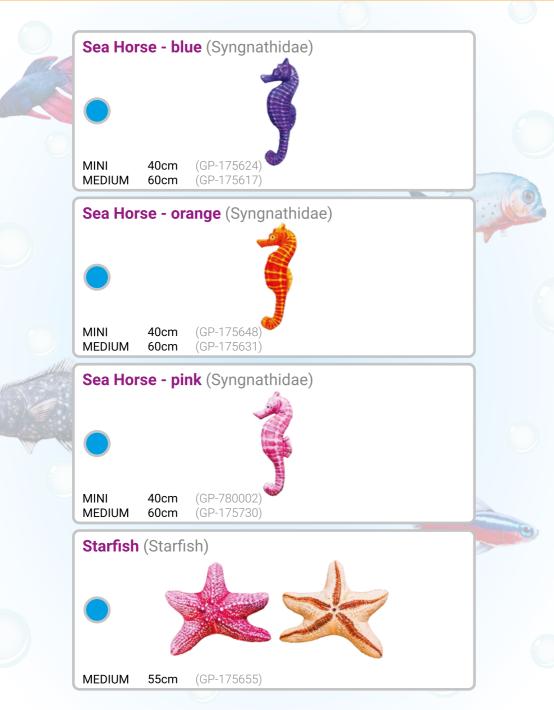

The species featured in our collection are fish many of us have seen and can now enjoy their subtle, colorful and natural beauty. We all have a chance to admire and finally keep our favourite fish!

We even offer several sizes and color patterns for various species so make sure to a look at the whole range as there is a one-of-a-kind GABY fish for everyone.