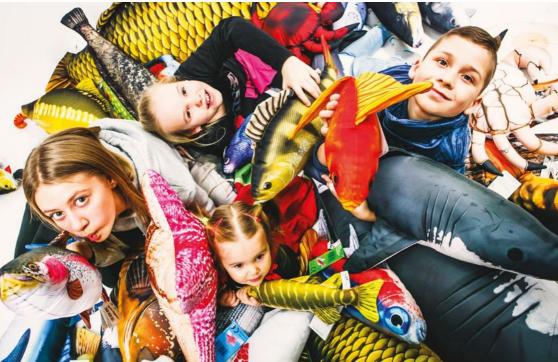

# ABOUT US...

We proudly present our collection of carefully crafted products. Our fish pillows are made entirely from antiallergenic synthetic materials. The outer layer compromises of a delicate fabric while the inside material is a polyester used in pillow production. The unrivaled graphics were created by our fabulous artists, who are gratudates of the Cracow Fine Arts Academy and passionate animal lovers. All our products are hand sewn.

The species featured in our collection are fish many of us have seen and can now enjoy their subtle, colorful and natural beauty. We all have a chance to admire and finally keep our favourite fish!

We even offer several sizes and color patterns for various species so make sure to a look at the whole range as there is a one-of-a-kind GABY fish for everyone.