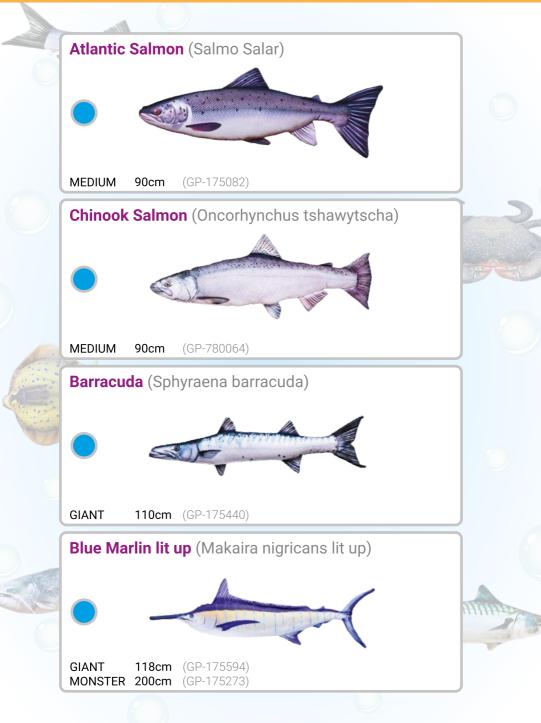

The species featured in our collection are fish many of us have seen and can now enjoy their subtle, colorful and natural beauty. We all have a chance to admire and finally keep our favourite fish!

We even offer several sizes and color patterns for various species so make sure to a look at the whole range as there is a one-of-a-kind GABY fish for everyone.