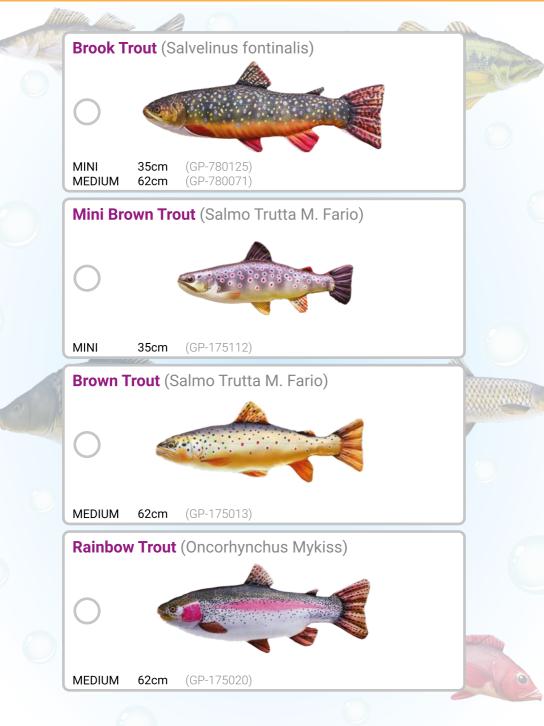

The species featured in our collection are fish many of us have seen and can now enjoy their subtle, colorful and natural beauty. We all have a chance to admire and finally keep our favourite fish!

We even offer several sizes and color patterns for various species so make sure to a look at the whole range as there is a one-of-a-kind GABY fish for everyone.