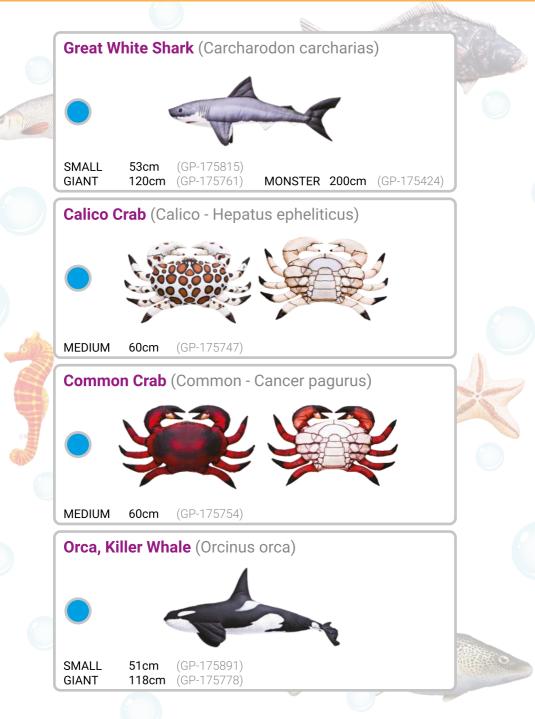

#### **TROPICAL / AQUARIUM FISH**

The species featured in our collection are fish many of us have seen and can now enjoy their subtle, colorful and natural beauty. We all have a chance to admire and finally keep our favourite fish!

We even offer several sizes and color patterns for various species so make sure to a look at the whole range as there is a one-of-a-kind GABY fish for everyone.