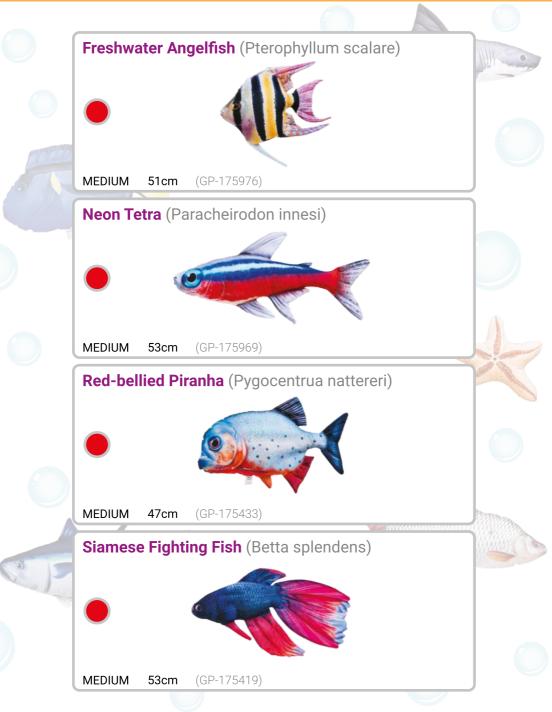

#### **AQUARIUM FISH**

The species featured in our collection are fish many of us have seen and can now enjoy their subtle, colorful and natural beauty. We all have a chance to admire and finally keep our favourite fish!

We even offer several sizes and color patterns for various species so make sure to a look at the whole range as there is a one-of-a-kind GABY fish for everyone.