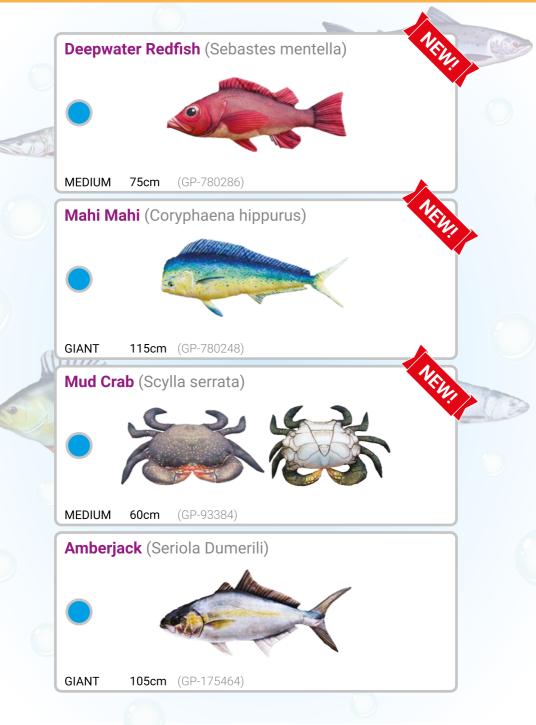

The species featured in our collection are fish many of us have seen and can now enjoy their subtle, colorful and natural beauty. We all have a chance to admire and finally keep our favourite fish!

We even offer several sizes and color patterns for various species so make sure to a look at the whole range as there is a one-of-a-kind GABY fish for everyone.