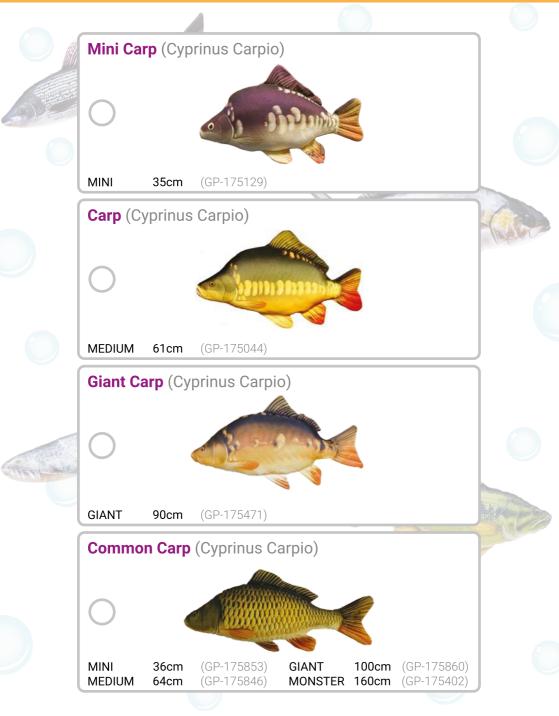

The species featured in our collection are fish many of us have seen and can now enjoy their subtle, colorful and natural beauty. We all have a chance to admire and finally keep our favourite fish!

We even offer several sizes and color patterns for various species so make sure to a look at the whole range as there is a one-of-a-kind GABY fish for everyone.