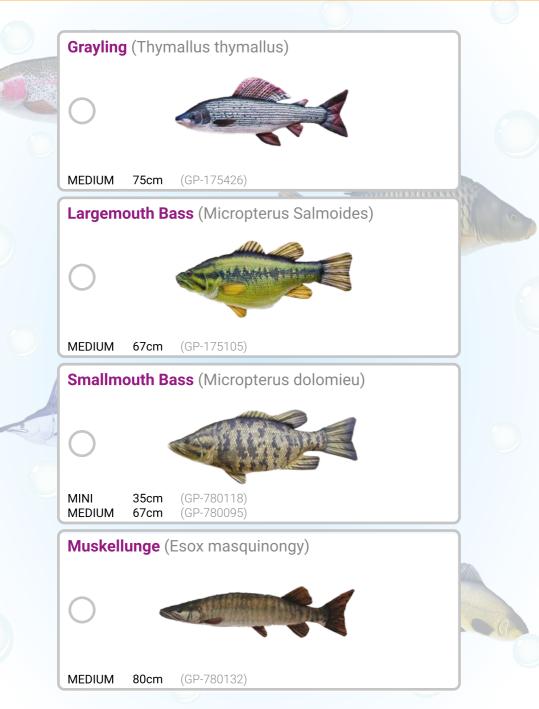

The species featured in our collection are fish many of us have seen and can now enjoy their subtle, colorful and natural beauty. We all have a chance to admire and finally keep our favourite fish!

We even offer several sizes and color patterns for various species so make sure to a look at the whole range as there is a one-of-a-kind GABY fish for everyone.