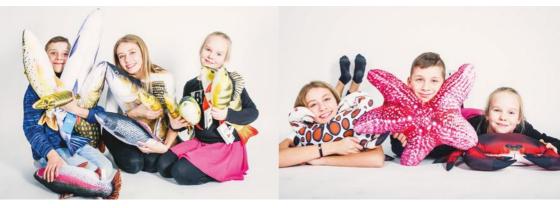

# ABOUT US...

We proudly present our collection of carefully crafted products. Our fish pillows are made entirely from antiallergenic synthetic materials. The outer layer compromises of a delicate fabric while the inside material is a polyester used in pillow production. The unrivaled graphics were created by our fabulous artists, who are gratudates of the Cracow Fine Arts Academy and passionate animal lovers. All our products are hand sewn.

The species featured in our collection are fish many of us have seen and can now enjoy their subtle, colorful and natural beauty. We all have a chance to admire and finally keep our favourite fish!

We even offer several sizes and color patterns for various species so make sure to a look at the whole range as there is a one-of-a-kind GABY fish for everyone.