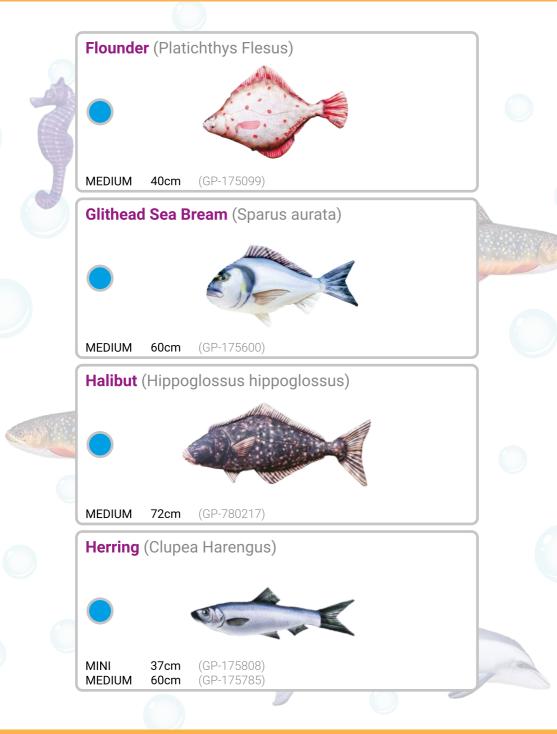

The species featured in our collection are fish many of us have seen and can now enjoy their subtle, colorful and natural beauty. We all have a chance to admire and finally keep our favourite fish!

We even offer several sizes and color patterns for various species so make sure to a look at the whole range as there is a one-of-a-kind GABY fish for everyone.