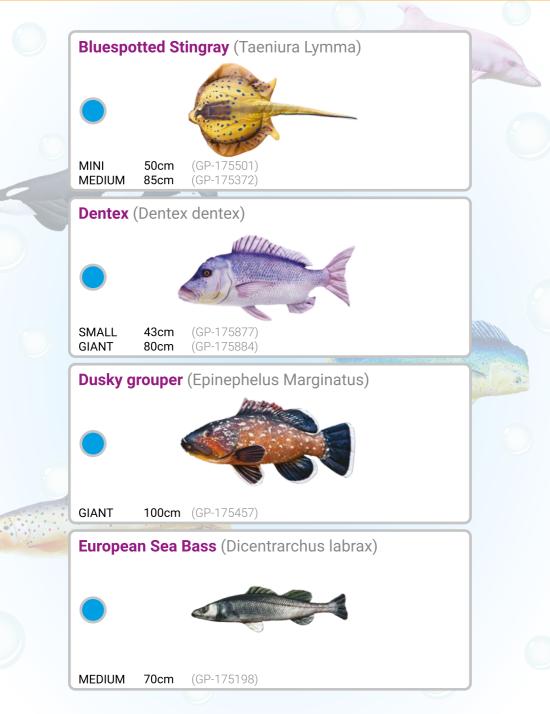

The species featured in our collection are fish many of us have seen and can now enjoy their subtle, colorful and natural beauty. We all have a chance to admire and finally keep our favourite fish!

We even offer several sizes and color patterns for various species so make sure to a look at the whole range as there is a one-of-a-kind GABY fish for everyone.