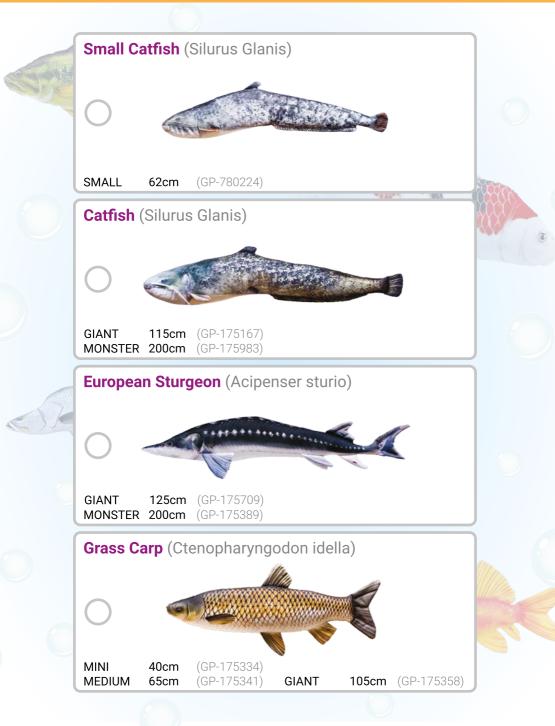

The species featured in our collection are fish many of us have seen and can now enjoy their subtle, colorful and natural beauty. We all have a chance to admire and finally keep our favourite fish!

We even offer several sizes and color patterns for various species so make sure to a look at the whole range as there is a one-of-a-kind GABY fish for everyone.