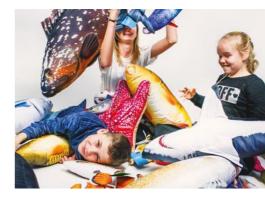

# ABOUT US...

We proudly present our collection of carefully crafted products. Our fish pillows are made entirely from antiallergenic synthetic materials. The outer layer compromises of a delicate fabric while the inside material is a polyester used in pillow production. The unrivaled graphics were created by our fabulous artists, who are gratudates of the Cracow Fine Arts Academy and passionate animal lovers. All our products are hand sewn.

The species featured in our collection are fish many of us have seen and can now enjoy their subtle, colorful and natural beauty. We all have a chance to admire and finally keep our favourite fish!

We even offer several sizes and color patterns for various species so make sure to a look at the whole range as there is a one-of-a-kind GABY fish for everyone.