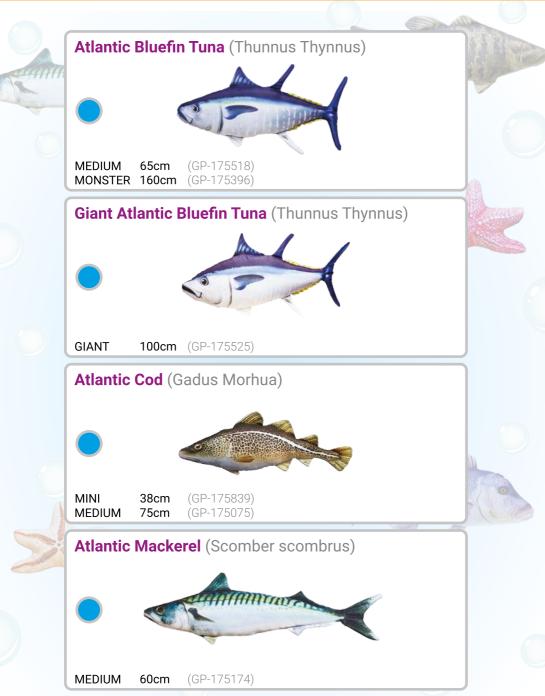

The species featured in our collection are fish many of us have seen and can now enjoy their subtle, colorful and natural beauty. We all have a chance to admire and finally keep our favourite fish!

We even offer several sizes and color patterns for various species so make sure to a look at the whole range as there is a one-of-a-kind GABY fish for everyone.