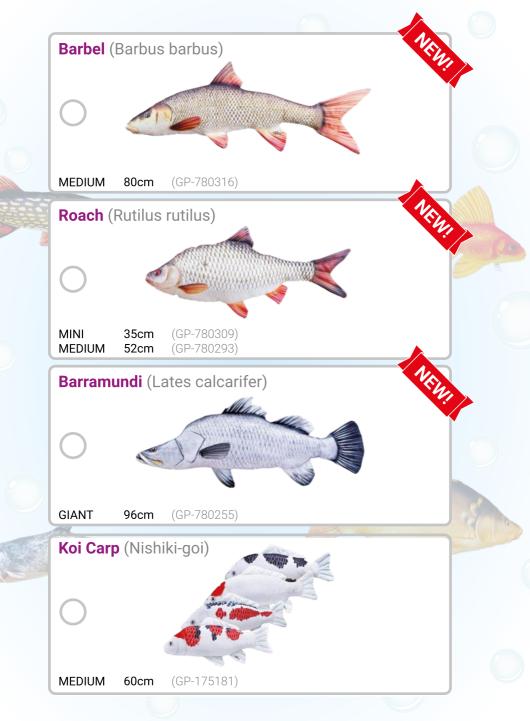

The species featured in our collection are fish many of us have seen and can now enjoy their subtle, colorful and natural beauty. We all have a chance to admire and finally keep our favourite fish!

We even offer several sizes and color patterns for various species so make sure to a look at the whole range as there is a one-of-a-kind GABY fish for everyone.